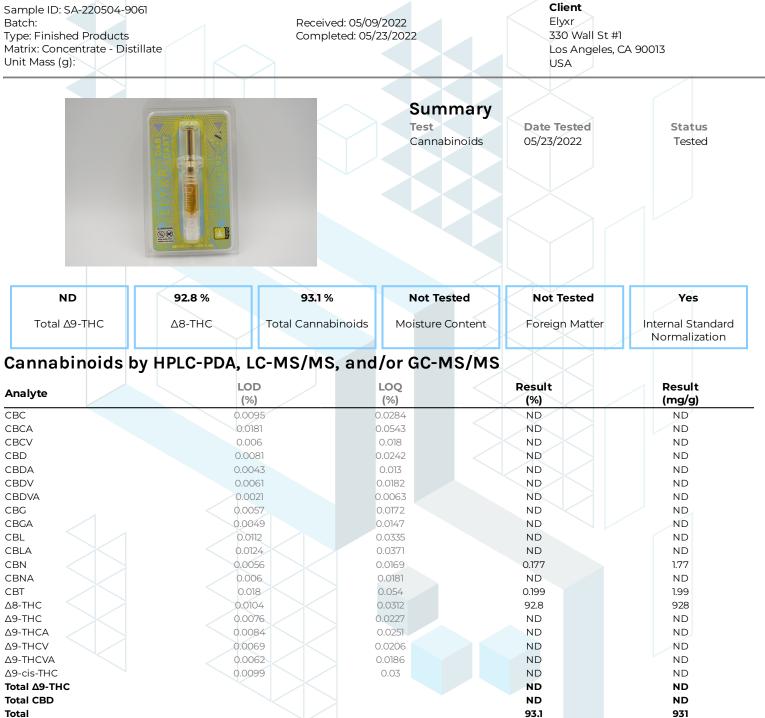

KCA Laboratories 232 North Plaza Drive Nicholasville, KY 40356

+1-833-KCA-LABS https://kcalabs.com KDA Lic.# P\_0058

1 of 1

kca

ND = Not Detected; NT = Not Tested; LOD = Limit of Detection; LOQ = Limit of Quantitation; RL = Reporting Limit;  $\Delta$  = Delta; Total  $\Delta$ 9-THC =  $\Delta$ 9-THC \* 0.877 +  $\Delta$ 9-THC; Total CBD = CBDA \* 0.877 + CBD;