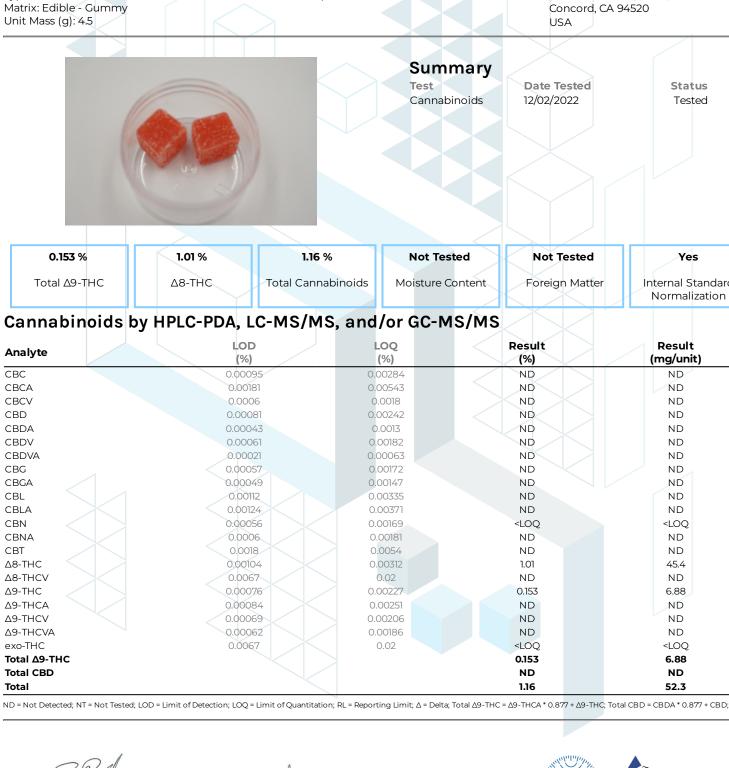

**KCA** Laboratories 232 North Plaza Drive Nicholasville, KY 40356

kca

Modus (Sour Strawberry)

Sample ID: SA-221122-14319

Batch: M850SST-S61

CBC

CBCA

CBCV

Tested

Yes

Internal Standard Normalization

Result

(mg/unit)

ND

<LOQ

ND

ND

45.4

ND

6.88

ND

ND

ND

<LOO

6.88

ND

52.3

Client

Modus

5143 Port Chicago Hwy Unit C

1 of 1

Generated By: Ryan Bellone CCO Date: 12/15/2022