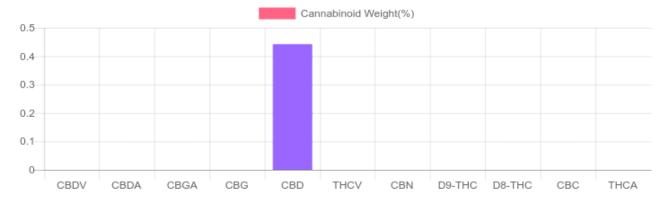

## Sample

N/D D9-THC 0.442% Total CBD

3,122.6 mg Cannabinoids per unit

3,122.6 mg CBD per unit

1 unit = 706 grams per unit x Cannabinoid concentration

## **Cannabinoids Test**

SHIMADZU INTEGRATED UPLC-PDA GSL SOP 400

UPLOADED: 02/12/2021 16:24:40

| Cannabinoids       | LOQ    | weight(%) | mg/g  | mg/unit |
|--------------------|--------|-----------|-------|---------|
| D9-THC             | 10 PPM | N/D       | N/D   | N/D     |
| THCA               | 10 PPM | N/D       | N/D   | N/D     |
| CBD                | 10 PPM | 0.442%    | 4.423 | 3,122.6 |
| CBDA               | 20 PPM | N/D       | N/D   | N/D     |
| CBDV               | 20 PPM | N/D       | N/D   | N/D     |
| CBC                | 10 PPM | N/D       | N/D   | N/D     |
| CBN                | 10 PPM | N/D       | N/D   | N/D     |
| CBG                | 10 PPM | N/D       | N/D   | N/D     |
| CBGA               | 20 PPM | N/D       | N/D   | N/D     |
| D8-THC             | 10 PPM | N/D       | N/D   | N/D     |
| THCV               | 10 PPM | N/D       | N/D   | N/D     |
| TOTAL D9-THC       |        | N/D       | N/D   | N/D     |
| TOTAL CBD*         |        | 0.442%    | 4.423 | 3,122.6 |
| TOTAL CANNABINOIDS |        | 0.442%    | 4.423 | 3,122.6 |