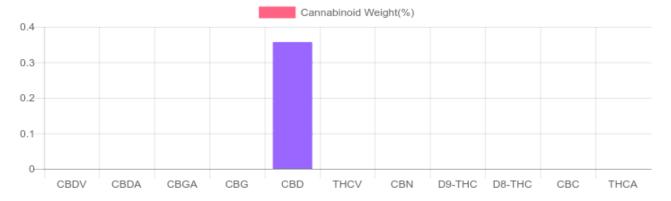

## Sample

N/D D9-THC 0.357% Total CBD

1,076.9 mg Cannabinoids per unit 1,076.9 mg CBD per unit

1 unit = 302 grams per unit x Cannabinoid concentration

## **Cannabinoids Test**

SHIMADZU INTEGRATED UPLC-PDA

| GSL SOP 400        | PREPARED: 10/07/2020 12:02:49 |           | UPLOADED: 10/08/2020 07:13:29 |         |
|--------------------|-------------------------------|-----------|-------------------------------|---------|
| Cannabinoids       | LOQ                           | weight(%) | mg/g                          | mg/unit |
| D9-THC             | 10 PPM                        | N/D       | N/D                           | N/D     |
| THCA               | 10 PPM                        | N/D       | N/D                           | N/D     |
| CBD                | 10 PPM                        | 0.357%    | 3.566                         | 1,076.9 |
| CBDA               | 20 PPM                        | N/D       | N/D                           | N/D     |
| CBDV               | 20 PPM                        | N/D       | N/D                           | N/D     |
| CBC                | 10 PPM                        | N/D       | N/D                           | N/D     |
| CBN                | 10 PPM                        | N/D       | N/D                           | N/D     |
| CBG                | 10 PPM                        | N/D       | N/D                           | N/D     |
| CBGA               | 20 PPM                        | N/D       | N/D                           | N/D     |
| D8-THC             | 10 PPM                        | N/D       | N/D                           | N/D     |
| THCV               | 10 PPM                        | N/D       | N/D                           | N/D     |
| TOTAL D9-THC       |                               | N/D       | N/D                           | N/D     |
| TOTAL CBD*         |                               | 0.357%    | 3.566                         | 1,076.9 |
| TOTAL CANNABINOIDS |                               | 0.357%    | 3.566                         | 1,076.9 |