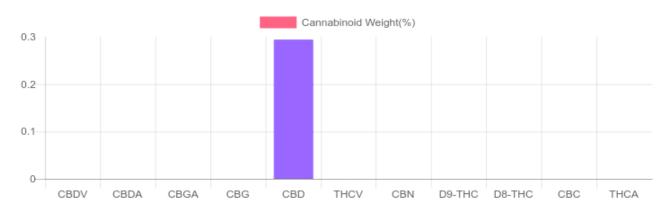

## **Cannabinoids Test**

SHIMADZU INTEGRATED UPLC-PDA GSL SOP 400

| GSL SOP 400        |        |           | UPLOADED: 02/11/2021 11:30:22 |         |
|--------------------|--------|-----------|-------------------------------|---------|
| Cannabinoids       | LOQ    | weight(%) | mg/g                          | mg/unit |
| D9-THC             | 10 PPM | N/D       | N/D                           | N/D     |
| THCA               | 10 PPM | N/D       | N/D                           | N/D     |
| CBD                | 10 PPM | 0.294%    | 2.936                         | 223.1   |
| CBDA               | 20 PPM | N/D       | N/D                           | N/D     |
| CBDV               | 20 PPM | N/D       | N/D                           | N/D     |
| CBC                | 10 PPM | N/D       | N/D                           | N/D     |
| CBN                | 10 PPM | N/D       | N/D                           | N/D     |
| CBG                | 10 PPM | N/D       | N/D                           | N/D     |
| CBGA               | 20 PPM | N/D       | N/D                           | N/D     |
| D8-THC             | 10 PPM | N/D       | N/D                           | N/D     |
| THCV               | 10 PPM | N/D       | N/D                           | N/D     |
| TOTAL D9-THC       |        | N/D       | N/D                           | N/D     |
| TOTAL CBD*         |        | 0.294%    | 2.936                         | 223.1   |
| TOTAL CANNABINOIDS |        | 0.294%    | 2.936                         | 223.1   |

0.294%

Total CBD

223.1 mg

CBD per

unit