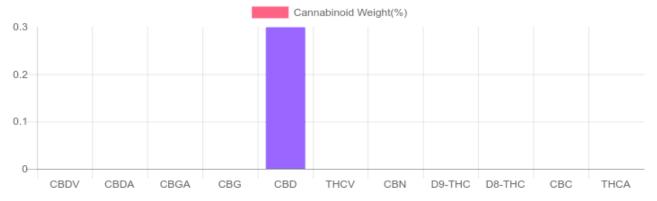

## Sample

N/D D9-THC 0.299% Total CBD

486.6 mg Cannabinoids per unit 486.6 mg CBD per unit

1 unit = 163 grams per unit x Cannabinoid concentration

## **Cannabinoids Test**

SHIMADZU INTEGRATED UPLC-PDA GSL SOP 400

| Cannabinoids       | LOQ    | weight(%) | mg/g  | mg/unit |
|--------------------|--------|-----------|-------|---------|
| D9-THC             | 10 PPM | N/D       | N/D   | N/D     |
| THCA               | 10 PPM | N/D       | N/D   | N/D     |
| CBD                | 10 PPM | 0.299%    | 2.985 | 486.6   |
| CBDA               | 20 PPM | N/D       | N/D   | N/D     |
| CBDV               | 20 PPM | N/D       | N/D   | N/D     |
| CBC                | 10 PPM | N/D       | N/D   | N/D     |
| CBN                | 10 PPM | N/D       | N/D   | N/D     |
| CBG                | 10 PPM | N/D       | N/D   | N/D     |
| CBGA               | 20 PPM | N/D       | N/D   | N/D     |
| D8-THC             | 10 PPM | N/D       | N/D   | N/D     |
| THCV               | 10 PPM | N/D       | N/D   | N/D     |
| TOTAL D9-THC       |        | N/D       | N/D   | N/D     |
| TOTAL CBD*         |        | 0.299%    | 2.985 | 486.6   |
| TOTAL CANNABINOIDS |        | 0.299%    | 2.985 | 486.6   |