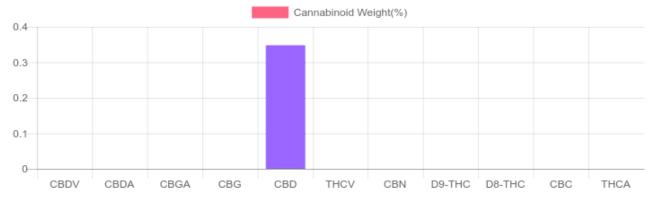

## Sample

N/D D9-THC 0.348% Total CBD

254.0 mg Cannabinoids per unit 254.0 mg CBD per unit

1 unit = 73 grams per unit x Cannabinoid concentration

## **Cannabinoids Test**

SHIMADZU INTEGRATED UPLC-PDA GSL SOP 400

| Cannabinoids       | LOQ    | weight(%) | mg/g  | mg/unit |
|--------------------|--------|-----------|-------|---------|
| D9-THC             | 10 PPM | N/D       | N/D   | N/D     |
| THCA               | 10 PPM | N/D       | N/D   | N/D     |
| CBD                | 10 PPM | 0.348%    | 3.479 | 254.0   |
| CBDA               | 20 PPM | N/D       | N/D   | N/D     |
| CBDV               | 20 PPM | N/D       | N/D   | N/D     |
| CBC                | 10 PPM | N/D       | N/D   | N/D     |
| CBN                | 10 PPM | N/D       | N/D   | N/D     |
| CBG                | 10 PPM | N/D       | N/D   | N/D     |
| CBGA               | 20 PPM | N/D       | N/D   | N/D     |
| D8-THC             | 10 PPM | N/D       | N/D   | N/D     |
| THCV               | 10 PPM | N/D       | N/D   | N/D     |
| TOTAL D9-THC       |        | N/D       | N/D   | N/D     |
| TOTAL CBD*         |        | 0.348%    | 3.479 | 254.0   |
| TOTAL CANNABINOIDS |        | 0.348%    | 3.479 | 254.0   |