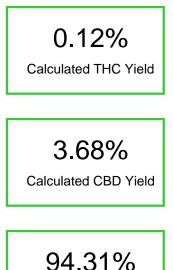

### Cannabinoid Profile by HPLC

**Total Cannabinoids** 

| Cannabinoid                       | % wt             | mg/g  |
|-----------------------------------|------------------|-------|
| CBG                               | 3.54             | 35.4  |
| CBD                               | 3.68             | 36.8  |
| CBN                               | 6.96             | 69.6  |
| Delta-8-THC                       | 80.01            | 800.1 |
| THC                               | 0.12             | 1.2   |
| Total Cannabinoids                | 94.31            | 943.1 |
| Calculated THC Yield              | 0.12             | 1.20  |
| Calculated CBD Yield              | 3.68             | 36.80 |
| Calculated Maximum THC Yield = TH | C + 0.877 * THCA |       |
| Calculated Maximum CBD Yield = CE | D + 0.877 * CBDA |       |