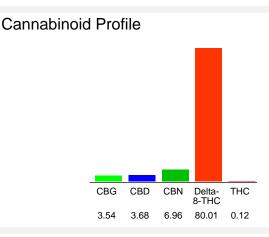

### Cannabinoid Profile by HPLC

**Total Cannabinoids** 

| Cannabinoid                       | % wt             | mg/g  |
|-----------------------------------|------------------|-------|
| CBG                               | 3.54             | 35.4  |
| CBD                               | 3.68             | 36.8  |
| CBN                               | 6.96             | 69.6  |
| Delta-8-THC                       | 80.01            | 800.1 |
| THC                               | 0.12             | 1.2   |
| Total Cannabinoids                | 94.31            | 943.1 |
| Calculated THC Yield              | 0.12             | 1.20  |
| Calculated CBD Yield              | 3.68             | 36.80 |
| Calculated Maximum THC Yield = TH | C + 0.877 * THCA |       |
| Calculated Maximum CBD Yield = CE | D + 0.877 * CBDA |       |