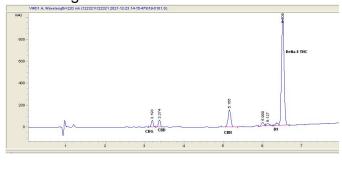

# Analysis Report

## **Coalescent Labs**

## Sample 208-122321-100

D8K-002- Watermelon Skittles

Sample Submitted: 12-23-2021; Report Date: 12-24-2021

# D8K-002- Watermelon Skittles

Distillate

#### Chromatogram





### Cannabinoid Profile by HPLC



**Total Cannabinoids** 

| Cannabinoid                       | % wt             | mg/g  |
|-----------------------------------|------------------|-------|
| CBG                               | 3.54             | 35.4  |
| CBD                               | 3.68             | 36.8  |
| CBN                               | 6.96             | 69.6  |
| Delta-8-THC                       | 80.01            | 800.1 |
| THC                               | 0.12             | 1.2   |
| Total Cannabinoids                | 94.31            | 943.1 |
| Calculated THC Yield              | 0.12             | 1.20  |
| Calculated CBD Yield              | 3.68             | 36.80 |
| Calculated Maximum THC Yield = TH | C + 0.877 * THCA |       |
| Calculated Maximum