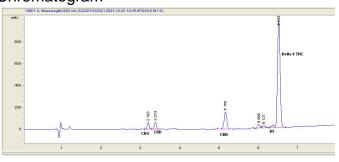

### Cannabinoid Profile by HPLC

0.12%

Calculated THC Yield

3.68%

Calculated CBD Yield

| Cannabinoid               | % wt  | mg/g  |
|---------------------------|-------|-------|
| CBG                       | 3.54  | 35.4  |
| CBD                       | 3.68  | 36.8  |
| CBN                       | 6.96  | 69.6  |
| Delta-8-THC               | 79.32 | 793.2 |
| THC                       | 0.12  | 1.2   |
| <b>Total Cannabinoids</b> | 93.62 | 936.2 |
| Calculated THC Yield      | 0.12  | 1.20  |
| Calculated CBD Yield      | 3.68  | 36.80 |
|                           |       |       |