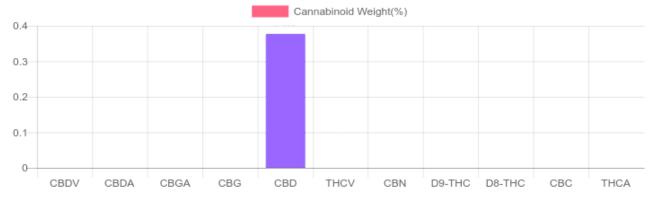

## Sample

N/D D9-THC 0.377% Total CBD

271.8 mg Cannabinoids per unit 271.8 mg CBD per unit

1 unit = 60 ml per unit x density (1.2) x Cannabinoid concentration

## **Cannabinoids Test**

SHIMADZU INTEGRATED UPLC-PDA

| GSL SOP 400        | PREPARED: 10/07/2019 21:36:51 |           | UPLOADED: 10/08/2019 12:46:20 |         |
|--------------------|-------------------------------|-----------|-------------------------------|---------|
| Cannabinoids       | LOQ                           | weight(%) | mg/g                          | mg/unit |
| D9-THC             | 10 PPM                        | N/D       | N/D                           | N/D     |
| THCA               | 10 PPM                        | N/D       | N/D                           | N/D     |
| CBD                | 10 PPM                        | 0.377%    | 3.775                         | 271.8   |
| CBDA               | 20 PPM                        | N/D       | N/D                           | N/D     |
| CBDV               | 20 PPM                        | N/D       | N/D                           | N/D     |
| CBC                | 10 PPM                        | N/D       | N/D                           | N/D     |
| CBN                | 10 PPM                        | N/D       | N/D                           | N/D     |
| CBG                | 10 PPM                        | N/D       | N/D                           | N/D     |
| CBGA               | 20 PPM                        | N/D       | N/D                           | N/D     |
| D8-THC             | 10 PPM                        | N/D       | N/D                           | N/D     |
| THCV               | 10 PPM                        | N/D       | N/D                           | N/D     |
| TOTAL D9-THC       |                               | N/D       | N/D                           | N/D     |
| TOTAL CBD*         |                               | 0.377%    | 3.775                         | 271.8   |
| TOTAL CANNABINOIDS |                               | 0.377%    | 3.775                         | 271.8   |