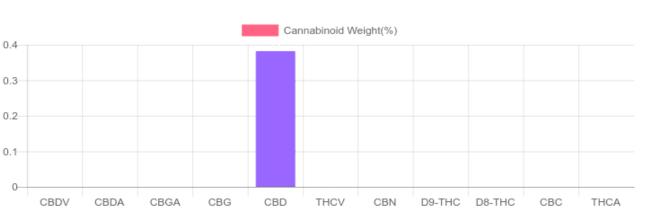

## Sample

275.2 mg Cannabinoids per unit

1 unit = 60 ml per unit x density (1.2) x Cannabinoid concentration

CBD per unit

| GSL SOP 400        | PREPARED: 10/21/2019 15:19:41 |           | UPLOADED: 10/22/2019 08:49:38 |         |
|--------------------|-------------------------------|-----------|-------------------------------|---------|
| Cannabinoids       | LOQ                           | weight(%) | mg/g                          | mg/unit |
| D9-THC             | 10 PPM                        | N/D       | N/D                           | N/D     |
| THCA               | 10 PPM                        | N/D       | N/D                           | N/D     |
| CBD                | 10 PPM                        | 0.382%    | 3.822                         | 275.2   |
| CBDA               | 20 PPM                        | N/D       | N/D                           | N/D     |
| CBDV               | 20 PPM                        | N/D       | N/D                           | N/D     |
| CBC                | 10 PPM                        | N/D       | N/D                           | N/D     |
| CBN                | 10 PPM                        | N/D       | N/D                           | N/D     |
| CBG                | 10 PPM                        | N/D       | N/D                           | N/D     |
| CBGA               | 20 PPM                        | N/D       | N/D                           | N/D     |
| D8-THC             | 10 PPM                        | N/D       | N/D                           | N/D     |
| THCV               | 10 PPM                        | N/D       | N/D                           | N/D     |
| TOTAL D9-THC       |                               | N/D       | N/D                           | N/D     |
| TOTAL CBD*         |                               | 0.382%    | 3.822                         | 275.2   |
| TOTAL CANNABINOIDS |                               | 0.382%    | 3.822                         | 275.2   |