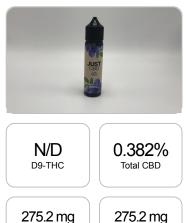

## Sample

275.2 mg Cannabinoids per unit

1 unit = 60 ml per unit x density (1.2) x Cannabinoid concentration

CBD per unit

| GSL SOP 400        | PREPARED: 10/21/2019 15:19:41 |           | UPLOADED: 10/22/2019 08:49:38 |         |
|--------------------|-------------------------------|-----------|-------------------------------|---------|
| Cannabinoids       | LOQ                           | weight(%) | mg/g                          | mg/unit |
| D9-THC             | 10 PPM                        | N/D       | N/D                           | N/D     |
| THCA               | 10 PPM                        | N/D       | N/D                           | N/D     |
| CBD                | 10 PPM                        | 0.382%    | 3.822                         | 275.2   |
| CBDA               | 20 PPM                        | N/D       | N/D                           | N/D     |
| CBDV               | 20 PPM                        | N/D       | N/D                           | N/D     |
| CBC                | 10 PPM                        | N/D       | N/D                           | N/D     |
| CBN                | 10 PPM                        | N/D       | N/D                           | N/D     |
| CBG                | 10 PPM                        | N/D       | N/D                           | N/D     |
| CBGA               | 20 PPM                        | N/D       | N/D                           | N/D     |
| D8-THC             | 10 PPM                        | N/D       | N/D                           | N/D     |
| THCV               | 10 PPM                        | N/D       | N/D                           | N/D     |
| TOTAL D9-THC       |                               | N/D       | N/D                           | N/D     |
| TOTAL CBD*         |                               | 0.382%    | 3.822                         | 275.2   |
| TOTAL CANNABINOIDS |                               | 0.382%    | 3.822                         | 275.2   |