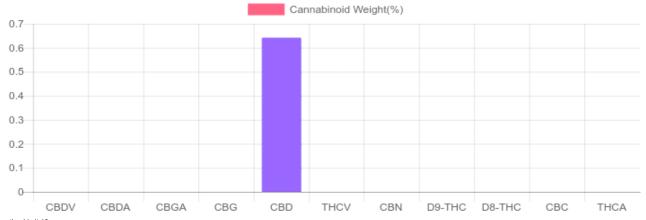

## Sample

N/D D9-THC 0.642% Total CBD

461.9 mg Cannabinoids per Unit

461.9 mg CBD per Unit

1 Unit = 60 ml per Unit x density (1.2) x Cannabinoid concentration

## Cannabinoids Test

SHIMADZU INTEGRATED UPLC-PDA

| GSL SOP 400        | PREPARED: 09/27/2019 18:24:16 |           | UPLOADED: 09/30/2019 12:33:00 |         |
|--------------------|-------------------------------|-----------|-------------------------------|---------|
| Cannabinoids       | LOQ                           | weight(%) | mg/g                          | mg/Unit |
| D9-THC             | 10 PPM                        | N/D       | N/D                           | N/D     |
| THCA               | 10 PPM                        | N/D       | N/D                           | N/D     |
| CBD                | 10 PPM                        | 0.642%    | 6.415                         | 461.9   |
| CBDA               | 20 PPM                        | N/D       | N/D                           | N/D     |
| CBDV               | 20 PPM                        | N/D       | N/D                           | N/D     |
| CBC                | 10 PPM                        | N/D       | N/D                           | N/D     |
| CBN                | 10 PPM                        | N/D       | N/D                           | N/D     |
| CBG                | 10 PPM                        | N/D       | N/D                           | N/D     |
| CBGA               | 20 PPM                        | N/D       | N/D                           | N/D     |
| D8-THC             | 10 PPM                        | N/D       | N/D                           | N/D     |
| THCV               | 10 PPM                        | N/D       | N/D                           | N/D     |
| TOTAL D9-THC       |                               | N/D       | N/D                           | N/D     |
| TOTAL CBD*         |                               | 0.642%    | 6.415                         | 461.9   |
| TOTAL CANNABINOIDS | 3                             | 0.642%    | 6.415                         | 461.9   |

Reporting Limit 10 ppm \*Total CBD = CBD + CBDA x 0.877

N/D - Not Detected, B/LOQ - Below Limit of Quantification

4001 SW 47th Avenue Suite 208 Davie, FL 33314 1-833-TEST-CBD info@greenscientificlabs.com