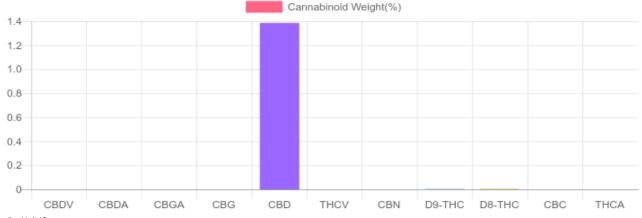

## Sample

0.002% D9-THC

1.386% Total CBD

1,002.5 mg Cannabinoids per bottle 997.6 mg CBD per bottle

1 bottle = 60 ml per bottle x density (1.2) x Cannabinoid concentration

## **Cannabinoids Test**

SHIMADZU INTEGRATED UPLC-PDA

GSL SOP 400 PREPARED: 09/10/2019 21:02:20 UPLOADED: 09/11/2019 17:03:35

| Cannabinoids      | LOQ    | weight(%) | mg/g   | mg/bottle |
|-------------------|--------|-----------|--------|-----------|
| D9-THC            | 10 PPM | 0.002%    | 0.015  | 1.1       |
| THCA              | 10 PPM | N/D       | N/D    | N/D       |
| CBD               | 10 PPM | 1.386%    | 13.855 | 997.6     |
| CBDA              | 20 PPM | N/D       | N/D    | N/D       |
| CBDV              | 20 PPM | N/D       | N/D    | N/D       |
| CBC               | 10 PPM | N/D       | N/D    | N/D       |
| CBN               | 10 PPM | N/D       | N/D    | N/D       |
| CBG               | 10 PPM | N/D       | N/D    | N/D       |
| CBGA              | 20 PPM | N/D       | N/D    | N/D       |
| D8-THC            | 10 PPM | 0.005%    | 0.053  | 3.8       |
| THCV              | 10 PPM | N/D       | N/D    | N/D       |
| TOTAL D9-THC      |        | 0.002%    | 0.015  | 1.1       |
| TOTAL CBD*        |        | 1.386%    | 13.855 | 997.6     |
| TOTAL CANNABINOID | os     | 1.393%    | 13.923 | 1,002.5   |

Reporting Limit 10 ppm
\*Total CBD = CBD + CBDA x 0.877
N/D - Not Detected, B/LOQ - Below Limit of Quantification

4001 SW 47th Avenue Suite 207 Davie, FL 33314 1-833-TEST-CBD info@greenscientificlabs.com