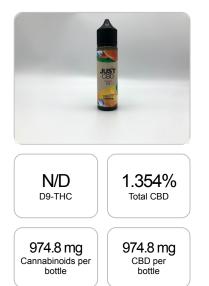

## Sample

Cannabinoids LOQ mg/bottle weight(%) mg/g D9-THC 10 PPM N/D N/D N/D THCA 10 PPM N/D N/D N/D 10 PPM CBD 1.354% 13.539 974.8 CBDA 20 PPM N/D N/D N/D CBDV 20 PPM N/D N/D N/D CBC 10 PPM N/D N/D N/D CBN 10 PPM N/D N/D N/D CBG 10 PPM N/D N/D N/D CBGA 20 PPM N/D N/D N/D D8-THC 10 PPM N/D N/D N/D THCV 10 PPM N/D N/D N/D TOTAL D9-THC N/D N/D N/D TOTAL CBD\* 1.354% 13.539 974.8 TOTAL CANNABINOIDS 1.354% 13.539 974.8

PREPARED: 09/10/2019 19:39:41

1 bottle = 60 ml per bottle x density (1.2) x Cannabinoid concentration

Reporting Limit 10 ppm

\*Total CBD = CBD + CBDA x 0.877

N/D - Not Detected, B/LOQ - Below Limit of Quantification