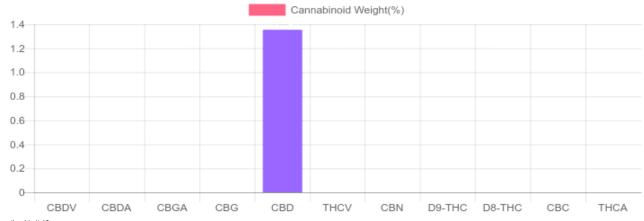

## Sample

Cannabinoids LOQ mg/bottle weight(%) mg/g D9-THC 10 PPM N/D N/D N/D THCA 10 PPM N/D N/D N/D 10 PPM CBD 1.354% 13.539 974.8 CBDA 20 PPM N/D N/D N/D CBDV 20 PPM N/D N/D N/D CBC 10 PPM N/D N/D N/D CBN 10 PPM N/D N/D N/D CBG 10 PPM N/D N/D N/D CBGA 20 PPM N/D N/D N/D D8-THC 10 PPM N/D N/D N/D THCV 10 PPM N/D N/D N/D TOTAL D9-THC N/D N/D N/D TOTAL CBD\* 1.354% 13.539 974.8 TOTAL CANNABINOIDS 1.354% 13.539 974.8