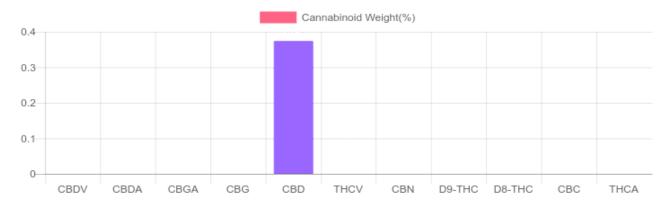

## Sample

1 unit = 380 grams per unit x Cannabinoid concentration

| GSL SOP 400        | PREPARED: 10/07/2020 12:02:49 |           | UPLOADED: 10/08/2020 07:13:29 |         |
|--------------------|-------------------------------|-----------|-------------------------------|---------|
| Cannabinoids       | LOQ                           | weight(%) | mg/g                          | mg/unit |
| D9-THC             | 10 PPM                        | N/D       | N/D                           | N/D     |
| THCA               | 10 PPM                        | N/D       | N/D                           | N/D     |
| CBD                | 10 PPM                        | 0.374%    | 3.737                         | 1,420.1 |
| CBDA               | 20 PPM                        | N/D       | N/D                           | N/D     |
| CBDV               | 20 PPM                        | N/D       | N/D                           | N/D     |
| CBC                | 10 PPM                        | N/D       | N/D                           | N/D     |
| CBN                | 10 PPM                        | N/D       | N/D                           | N/D     |
| CBG                | 10 PPM                        | N/D       | N/D                           | N/D     |
| CBGA               | 20 PPM                        | N/D       | N/D                           | N/D     |
| D8-THC             | 10 PPM                        | N/D       | N/D                           | N/D     |
| THCV               | 10 PPM                        | N/D       | N/D                           | N/D     |
| TOTAL D9-THC       |                               | N/D       | N/D                           | N/D     |
| TOTAL CBD*         |                               | 0.374%    | 3.737                         | 1,420.1 |
| TOTAL CANNABINOIDS |                               | 0.374%    | 3.737                         | 1,420.1 |