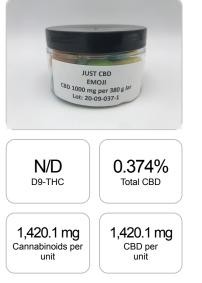

## CERTIFICATE OF ANALYSIS ISO/IEC 17025:2017 ACCREDITATION #103104

**Cannabinoids Test** 

SHIMADZU INTEGRATED UPLC-PDA

Order #: 63129 Order Name: EMOJI CBD 1000mg per 380g Jar Batch#: 20-09-037-1 Received: 09/30/2020 Completed: 10/08/2020 High Roller Private Label LLC 4095 N 28th Way Hollywood FL, 33020 (954) 479-2326 Judah.arama@gmail.com

## Sample

1 unit = 380 grams per unit x Cannabinoid concentration

| GSL SOP 400        | PREPARED: 10/07/2020 12:02:49 |           | UPLOADED: 10/08/2020 07:13:29 |         |
|--------------------|-------------------------------|-----------|-------------------------------|---------|
| Cannabinoids       | LOQ                           | weight(%) | mg/g                          | mg/unit |
| D9-THC             | 10 PPM                        | N/D       | N/D                           | N/D     |
| THCA               | 10 PPM                        | N/D       | N/D                           | N/D     |
| CBD                | 10 PPM                        | 0.374%    | 3.737                         | 1,420.1 |
| CBDA               | 20 PPM                        | N/D       | N/D                           | N/D     |
| CBDV               | 20 PPM                        | N/D       | N/D                           | N/D     |
| CBC                | 10 PPM                        | N/D       | N/D                           | N/D     |
| CBN                | 10 PPM                        | N/D       | N/D                           | N/D     |
| CBG                | 10 PPM                        | N/D       | N/D                           | N/D     |
| CBGA               | 20 PPM                        | N/D       | N/D                           | N/D     |
| D8-THC             | 10 PPM                        | N/D       | N/D                           | N/D     |
| THCV               | 10 PPM                        | N/D       | N/D                           | N/D     |
| TOTAL D9-THC       |                               | N/D       | N/D                           | N/D     |
| TOTAL CBD*         |                               | 0.374%    | 3.737                         | 1,420.1 |
| TOTAL CANNABINOIDS |                               | 0.374%    | 3.737                         | 1,420.1 |

Reporting Limit 10 ppm

\*Total CBD = CBD + CBDA x 0.877

N/D - Not Detected, B/LOQ - Below Limit of Quantification

Dr. Andrew Hall, Ph.D., Chief Scientific Officer

Bul

Ben Witten, MS, MT., Lab Director

Green Scientific Labs info@greenscientificlabs.com 1-833 TEST CBD