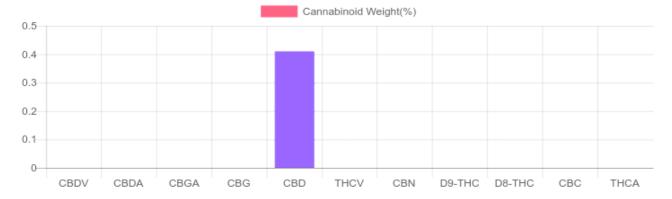

## Sample

N/D D9-THC 0.410% Total CBD

2,952.7 mg Cannabinoids per unit 2,952.7 mg CBD per unit

1 unit = 720 grams per unit x Cannabinoid concentration

## **Cannabinoids Test**

SHIMADZU INTEGRATED UPLC-PDA

| GSL SOP 400        | PREPARED: 10/06/2020 21:32:49 |           | UPLOADED: 10/08/2020 16:20:04 |         |
|--------------------|-------------------------------|-----------|-------------------------------|---------|
| Cannabinoids       | LOQ                           | weight(%) | mg/g                          | mg/unit |
| D9-THC             | 10 PPM                        | N/D       | N/D                           | N/D     |
| THCA               | 10 PPM                        | N/D       | N/D                           | N/D     |
| CBD                | 10 PPM                        | 0.410%    | 4.101                         | 2,952.7 |
| CBDA               | 20 PPM                        | N/D       | N/D                           | N/D     |
| CBDV               | 20 PPM                        | N/D       | N/D                           | N/D     |
| CBC                | 10 PPM                        | N/D       | N/D                           | N/D     |
| CBN                | 10 PPM                        | N/D       | N/D                           | N/D     |
| CBG                | 10 PPM                        | N/D       | N/D                           | N/D     |
| CBGA               | 20 PPM                        | N/D       | N/D                           | N/D     |
| D8-THC             | 10 PPM                        | N/D       | N/D                           | N/D     |
| THCV               | 10 PPM                        | N/D       | N/D                           | N/D     |
| TOTAL D9-THC       |                               | N/D       | N/D                           | N/D     |
| TOTAL CBD*         |                               | 0.410%    | 4.101                         | 2,952.7 |
| TOTAL CANNABINOIDS |                               | 0.410%    | 4.101                         | 2,952.7 |