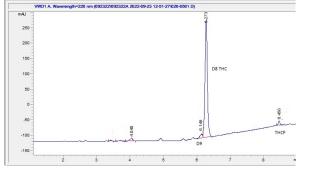

#### Cannabinoid Profile by HPLC

0.20%

Calculated Delta-9-THC Yield

0.00%

Calculated CBD Yield

85.05%

**Total Cannabinoids** 

| Cannabinoid                  | % wt  | mg/g  |
|------------------------------|-------|-------|
| Delta-8-THC                  | 84.85 | 848.5 |
| Delta-9-THC                  | 0.2   | 2.0   |
| Total Cannabinoids           | 85.05 | 850.5 |
| Calculated Delta-9-THC Yield | 0.20  | 2.00  |
| Calculated CBD Yield         | 0.00  | 0.00  |