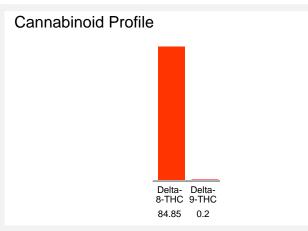

#### Cannabinoid Profile by HPLC

0.20%

Calculated Delta-9-THC Yield

0.00%

Calculated CBD Yield

85.05%

**Total Cannabinoids** 

| Cannabinoid                  | % wt  | mg/g  |
|------------------------------|-------|-------|
| Delta-8-THC                  | 84.85 | 848.5 |
| Delta-9-THC                  | 0.2   | 2.0   |
| Total Cannabinoids           | 85.05 | 850.5 |
| Calculated Delta-9-THC Yield | 0.20  | 2.00  |
| Calculated CBD Yield         | 0.00  | 0.00  |