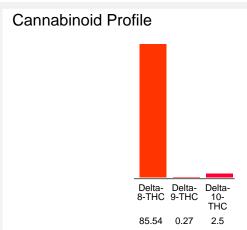

#### Cannabinoid Profile by HPLC

0.27%

Calculated Delta-9-THC Yield

0.00%

Calculated CBD Yield

88.31%

**Total Cannabinoids** 

| Cannabinoid                  | % wt  | mg/g  |
|------------------------------|-------|-------|
| Delta-8-THC                  | 85.54 | 855.4 |
| Delta-9-THC                  | 0.27  | 2.7   |
| Delta-10-THC                 | 2.5   | 25.0  |
| Total Cannabinoids           | 88.31 | 883.1 |
| Calculated Delta-9-THC Yield | 0.27  | 2.70  |
| Calculated CBD Yield         | 0.00  | 0.00  |