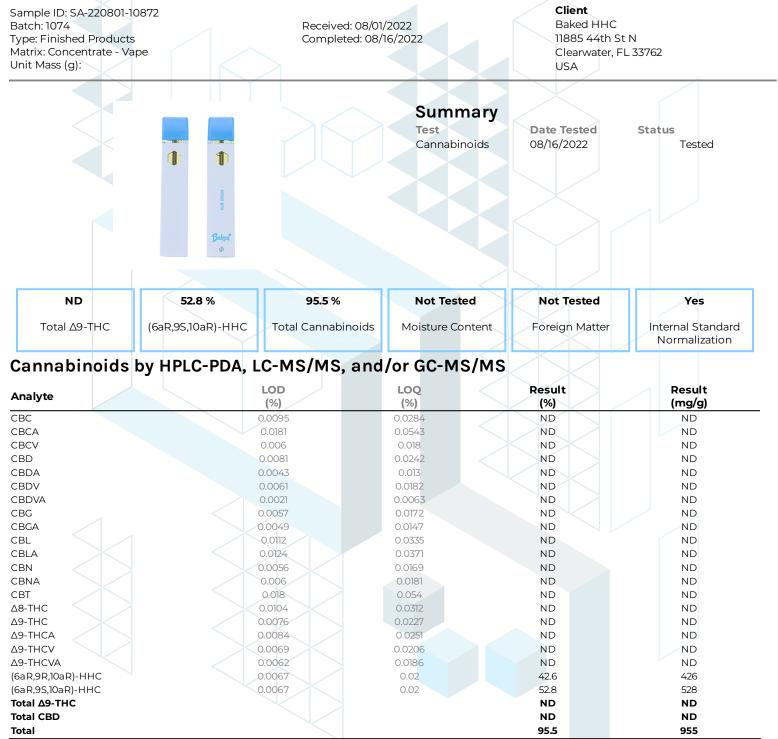

## Baked HHC 3G Blue Dream

kca

ND = Not Detected; NT = Not Tested; LOD = Limit of Detection; LOQ = Limit of Quantitation; RL = Reporting Limit; Δ = Delta; Total Δ9-THC = Δ9-THCA \* 0.877 + Δ9-THC; Total CBD = CBDA \* 0.877 + CBD;