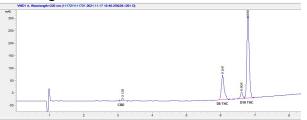

#### Chromatogram

#### Cannabinoid Profile

#### Cannabinoid Profile by HPLC

0.00%

Calculated THC Yield

1.66%

Calculated CBD Yield

| Cannabinoid                       | % wt             | mg/g  |
|-----------------------------------|------------------|-------|
| CBD                               | 1.66             | 16.6  |
| Delta-8-THC                       | 23.83            | 238.3 |
| THC                               | 0.0              | 0.0   |
| Delta-10-THC                      | 68.07            | 680.7 |
| Total Cannabinoids                | 93.56            | 935.6 |
| Calculated THC Yield              | 0.00             | 0.00  |
| Calculated CBD Yield              | 1.66             | 16.60 |
| Calculated Maximum THC Vield - TH | C ± 0.877 * THCΔ |       |