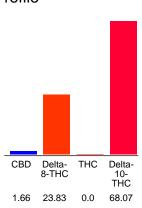

#### Cannabinoid Profile

#### Cannabinoid Profile by HPLC

0.00%

Calculated THC Yield

1.66%

Calculated CBD Yield

| Cannabinoid                       | % wt             | mg/g  |
|-----------------------------------|------------------|-------|
| CBD                               | 1.66             | 16.6  |
| Delta-8-THC                       | 23.83            | 238.3 |
| THC                               | 0.0              | 0.0   |
| Delta-10-THC                      | 68.07            | 680.7 |
| Total Cannabinoids                | 93.56            | 935.6 |
| Calculated THC Yield              | 0.00             | 0.00  |
| Calculated CBD Yield              | 1.66             | 16.60 |
| Calculated Maximum THC Vield - TH | C ± 0.877 * THCΔ |       |