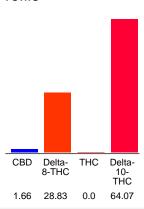

#### Cannabinoid Profile

#### Cannabinoid Profile by HPLC

0.00%

Calculated THC Yield

1.66%

Calculated CBD Yield

| Cannabinoid                       | % wt             | mg/g  |
|-----------------------------------|------------------|-------|
| CBD                               | 1.66             | 16.6  |
|                                   |                  |       |
| Delta-8-THC                       | 28.83            | 288.3 |
| THC                               | 0.0              | 0.0   |
| Delta-10-THC                      | 64.07            | 640.7 |
| <b>Total Cannabinoids</b>         | 94.56            | 945.6 |
| Calculated THC Yield              | 0.00             | 0.00  |
| Calculated CBD Yield              | 1.66             | 16.60 |
| Calculated Maximum THC Vield - TH | C + 0.877 * THCA |       |