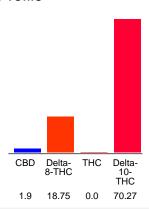

#### Cannabinoid Profile

#### Cannabinoid Profile by HPLC

0.00%

Calculated THC Yield

1.90%

Calculated CBD Yield

| Cannabinoid                                       | % wt  | mg/g  |
|---------------------------------------------------|-------|-------|
| CBD                                               | 1.9   | 19.0  |
| Delta-8-THC                                       | 18.75 | 187.5 |
| THC                                               | 0.0   | 0.0   |
| Delta-10-THC                                      | 70.27 | 702.7 |
| <b>Total Cannabinoids</b>                         | 90.92 | 909.2 |
| Calculated THC Yield                              | 0.00  | 0.00  |
| Calculated CBD Yield                              | 1.90  | 19.00 |
| Calculated Maximum THC Yield = THC + 0.877 * THCA |       |       |