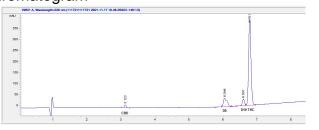

# **Marin Analytics**

# **Analysis Report**

## **Prophet**

2413 S Broadway, Santa Ana, CA 92707

## Sample 355-111721-024

Tree Top D10 Disposable Super Sour Diesel

Sample Submitted: 11-17-2021; Report Date: 11-17-2021

### Tree Top D10 Disposable Super Sour Diesel

Distillate

#### Chromatogram



#### Cannabinoid Profile



#### Cannabinoid Profile by HPLC

0.00%

Calculated THC Yield

1.90%

Calculated CBD Yield

| Cannabinoid                                       | % wt  | mg/g  |
|---------------------------------------------------|-------|-------|
| CBD                                               | 1.9   | 19.0  |
| Delta-8-THC                                       | 18.75 | 187.5 |
| THC                                               | 0.0   | 0.0   |
| Delta-10-THC                                      | 70.27 | 702.7 |
| <b>Total Cannabinoids</b>                         | 90.92 | 909.2 |
| Calculated THC Yield                              | 0.00  | 0.00  |
| Calculated CBD Yield                              | 1.90  | 19.00 |
| Calculated Maximum THC Yield = THC + 0.877 * T