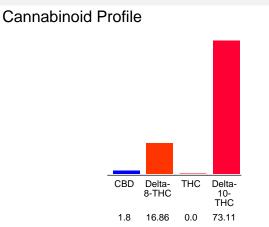

## Cannabinoid Profile by HPLC

| Cannabinoid                                       | % wt  | mg/g  |
|---------------------------------------------------|-------|-------|
| CBD                                               | 1.8   | 18.0  |
| Delta-8-THC                                       | 16.86 | 168.6 |
| THC                                               | 0.0   | 0.0   |
| Delta-10-THC                                      | 73.11 | 731.1 |
| Total Cannabinoids                                | 91.77 | 917.7 |
| Calculated THC Yield                              | 0.00  | 0.00  |
| Calculated CBD Yield                              | 1.80  | 18.00 |
| Calculated Maximum THC Yield = THC + 0.877 * THCA |       |       |
| Calculated Maximum CBD Yield = CBD + 0.877 * CBDA |       |       |