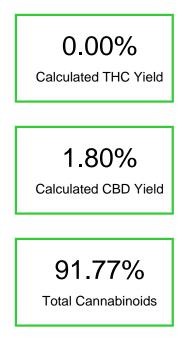

## Cannabinoid Profile by HPLC

| Cannabinoid                                       | % wt  | mg/g  |
|---------------------------------------------------|-------|-------|
| CBD                                               | 1.8   | 18.0  |
| Delta-8-THC                                       | 16.86 | 168.6 |
| THC                                               | 0.0   | 0.0   |
| Delta-10-THC                                      | 73.11 | 731.1 |
| Total Cannabinoids                                | 91.77 | 917.7 |
| Calculated THC Yield                              | 0.00  | 0.00  |
| Calculated CBD Yield                              | 1.80  | 18.00 |
| Calculated Maximum THC Yield = THC + 0.877 * THCA |       |       |
| Calculated Maximum CBD Yield = CBD + 0.877 * CBDA |       |       |