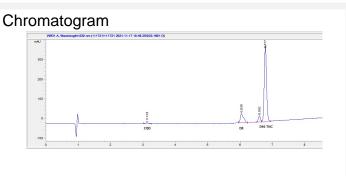

## Cannabinoid Profile by HPLC

| Cannabinoid                                       | % wt  | mg/g  |
|---------------------------------------------------|-------|-------|
| CBD                                               | 1.8   | 18.0  |
| Delta-8-THC                                       | 16.86 | 168.6 |
| THC                                               | 0.0   | 0.0   |
| Delta-10-THC                                      | 73.11 | 731.1 |
| Total Cannabinoids                                | 91.77 | 917.7 |
| Calculated THC Yield                              | 0.00  | 0.00  |
| Calculated CBD Yield                              | 1.80  | 18.00 |
| Calculated Maximum THC Yield = THC + 0.877 * THCA |       |       |
| Calculated Maximum CBD Yield = CBD + 0.877 * CBDA |       |       |