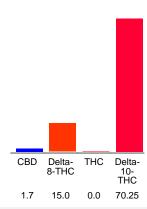

#### Cannabinoid Profile

### Cannabinoid Profile by HPLC

0.00%

Calculated THC Yield

1.70%

Calculated CBD Yield

| Cannabinoid                                       | % wt  | mg/g  |
|---------------------------------------------------|-------|-------|
| CBD                                               | 1.7   | 17.0  |
| Delta-8-THC                                       | 15.0  | 150.0 |
| THC                                               | 0.0   | 0.0   |
| Delta-10-THC                                      | 70.25 | 702.5 |
| Total Cannabinoids                                | 86.95 | 869.5 |
| Calculated THC Yield                              | 0.00  | 0.00  |
| Calculated CBD Yield                              | 1.70  | 17.00 |
| Calculated Maximum THC Yield = THC + 0.877 * THCA |       |       |