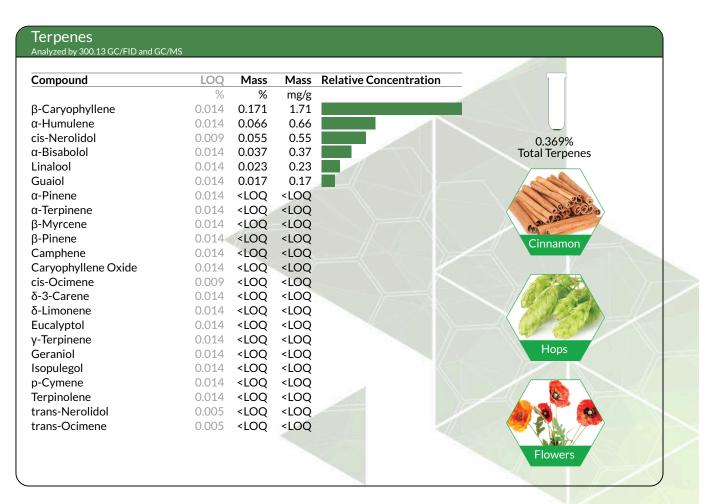

product tested. The uncertainty of measurement associated with the measurement result reported in this certificate is available from the organization upon request. DB Labs makes no claims as to the efficacy, safety or other risks associated with any detected or non-detected levels of any compounds reported herein. This Certificate shall not be reproduced except in full, without the written approval of DB Labs.



### Streamline Vape Co.

Garden Grove, CA 92841 patrick@nirvanacbd.com (714) 343-3409 Lic. #CBD

# Certificate of Analysis Powered by Confident Cannabis

Sample: 2101DBL0408.1147

METRC Sample:

Strain: Apple Fritter (2) Ordered: 01/28/2021; Sampled: 01/29/2021; Completed: 02/03/2021

## Timbr Disposable (Apple Fritter)

Concentrates & Extracts, Full Extract Cannabis Oil, CO2







Stacy Gardalen

**Quality Control** 

Glen Marquez **Quality Control** 

4439 Polaris Ave Las Vegas, NV (702) 728-5180 www.dblabslv.com

This report is considered highly confidential and the sole property of the customer. DB Labs will not discuss any part of this study with personnel other than those authorized by the client. The results described in this report only apply to the samples analyzed. The reported result is based on a sample weight with the applicable moisture content for that sample. LOQ = Limit of Quantitation. Pesticide LOQ = Instrument Limit of Quantitation, NA = Not Analyzed. ND = Not Detected. NR = Not Reported. NT = Not Tested. PGR = Plant Growth Regulator. Unless otherwise stated all quality control samples performed within specifications established by the Laborat