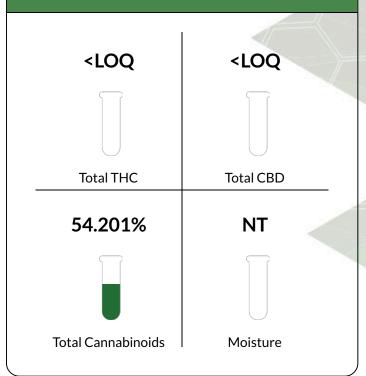

| Cannabinoid | Mass                                                          | Mass                              | LOQ   |
|-------------|---------------------------------------------------------------|-----------------------------------|-------|
| 1/          | %                                                             | mg/g                              | %     |
| CBC         | <loq< td=""><td><loq< td=""><td>0.038</td></loq<></td></loq<> | <loq< td=""><td>0.038</td></loq<> | 0.038 |
| CBCa        | <loq< td=""><td><loq< td=""><td>0.038</td></loq<></td></loq<> | <loq< td=""><td>0.038</td></loq<> | 0.038 |
| CBD         | <loq< td=""><td><loq< td=""><td>0.038</td></loq<></td></loq<> | <loq< td=""><td>0.038</td></loq<> | 0.038 |
| CBDa        | <loq< td=""><td><loq< td=""><td>0.038</td></loq<></td></loq<> | <loq< td=""><td>0.038</td></loq<> | 0.038 |
| CBDV        | <loq< td=""><td><loq< td=""><td>0.038</td></loq<></td></loq<> | <loq< td=""><td>0.038</td></loq<> | 0.038 |
| CBDVa       | <loq< td=""><td><loq< td=""><td>0.038</td></loq<></td></loq<> | <loq< td=""><td>0.038</td></loq<> | 0.038 |
| CBG         | 54.201                                                        | 542.01                            | 0.038 |
| CBGa        | <loq< td=""><td><loq< td=""><td>0.038</td></loq<></td></loq<> | <loq< td=""><td>0.038</td></loq<> | 0.038 |
| CBL         | <loq< td=""><td><loq< td=""><td>0.038</td></loq<></td></loq<> | <loq< td=""><td>0.038</td></loq<> | 0.038 |
| CBN         | <loq< td=""><td><loq< td=""><td>0.038</td></loq<></td></loq<> | <loq< td=""><td>0.038</td></loq<> | 0.038 |
| Δ8-THC      | <loq< td=""><td><loq< td=""><td>0.038</td></loq<></td></loq<> | <loq< td=""><td>0.038</td></loq<> | 0.038 |
| Δ9-THC      | <loq< td=""><td><loq< td=""><td>0.038</td></loq<></td></loq<> | <loq< td=""><td>0.038</td></loq<> | 0.038 |
| THCa        | <loq< td=""><td><loq< td=""><td>0.038</td></loq<></td></loq<> | <loq< td=""><td>0.038</td></loq<> | 0.038 |
| THCV        | <loq< td=""><td><loq< td=""><td>0.038</td></loq<></td></loq<> | <loq< td=""><td>0.038</td></loq<> | 0.038 |
| THCVa       | <loq< td=""><td><loq< td=""><td>0.038</td></loq<></td></loq<> | <loq< td=""><td>0.038</td></loq<> | 0.038 |
| Total THC   | ND                                                            | ND                                |       |
| Total CBD   | ND                                                            | ND                                |       |
| Total       | 54.201                                                        | 542.01                            |       |