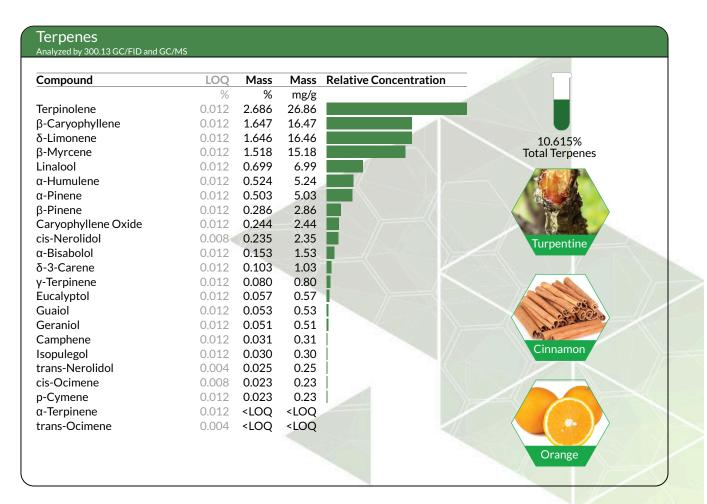

ty of measurement associated with the measurement result reported in this certificate is available from the organization upon request. DB Labs makes no claims as to the efficacy, safety or other risks associated with any detected or non-detected levels of any compounds reported herein. This Certificate shall not be reproduced except in full, without the written approval of DB Labs.

(702) 728-5180 www.dblabslv.com



### Streamline Vape Co.

Garden Grove, CA 92841 patrick@nirvanacbd.com (714) 343-3409 Lic. #CBD

# Certificate of Analysis Powered by Confident Cannabis

Sample: 2101DBL0280.0782

METRC Sample:

Strain: Orange Cookies Ordered: 01/21/2021; Sampled: 01/22/2021; Completed: 01/27/2021

# Timbr Disposable (Orange Cookies)

Concentrates & Extracts, Full Extract Cannabis Oil, CO2







Stacy Gardalen

**Quality Control** 



**Quality Control** 

4439 Polaris Ave Las Vegas, NV (702) 728-5180 www.dblabslv.com

This report is considered highly confidential and the sole property of the customer. DB Labs will not discuss any part of this study with personnel other than those authorized by the client. The results described in this report only apply to the samples analyzed. The reported result is based on a sample weight with the applicable moisture content for that sample. LOQ = Limit of Quantitation. Pesticide LOQ = Instrument Limit of Quantitation, NA = Not Analyzed. ND = Not Detected. NR = Not Reported. NT = Not Tested. PGR = Plant Growth Regulator. Unless otherwise stated all quality control samples performed within specifications established by the Laboratory. This p