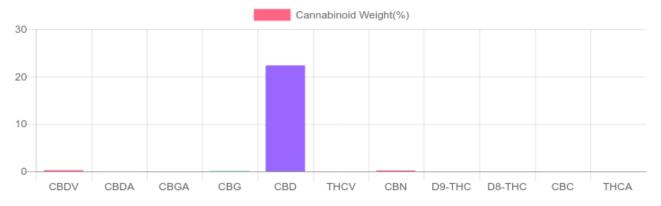

## **Cannabinoids Test**

SHIMADZU INTEGRATED UPLC-PDA

| OF HIVIADZO HATEOTATEL | OI LO I DA                    |           |                               |         |
|------------------------|-------------------------------|-----------|-------------------------------|---------|
| GSL SOP 400            | PREPARED: 09/21/2020 21:49:54 |           | UPLOADED: 10/29/2020 14:41:17 |         |
| Cannabinoids           | LOQ                           | weight(%) | mg/g                          | mg/unit |
| D9-THC                 | 10 PPM                        | N/D       | N/D                           | N/D     |
| THCA                   | 10 PPM                        | N/D       | N/D                           | N/D     |
| CBD                    | 10 PPM                        | 22.357%   | 223.571                       | 223.6   |
| CBDA                   | 20 PPM                        | 0.018%    | 0.175                         | 0.2     |
| CBDV                   | 20 PPM                        | 0.256%    | 2.561                         | 2.6     |
| CBC                    | 10 PPM                        | 0.018%    | 0.183                         | 0.2     |
| CBN                    | 10 PPM                        | 0.176%    | 1.764                         | 1.8     |
| CBG                    | 10 PPM                        | 0.055%    | 0.554                         | 0.6     |
| CBGA                   | 20 PPM                        | N/D       | N/D                           | N/D     |
| D8-THC                 | 10 PPM                        | N/D       | N/D                           | N/D     |
| THCV                   | 10 PPM                        | N/D       | N/D                           | N/D     |
| TOTAL D9-THC           |                               | N/D       | N/D                           | N/D     |
| TOTAL CBD*             |                               | 22.373%   | 223.724                       | 223.8   |
| TOTAL CANNABINOIDS     |                               | 22.880%   | 228.808                       | 229.0   |
|                        |                               |           |                               |         |