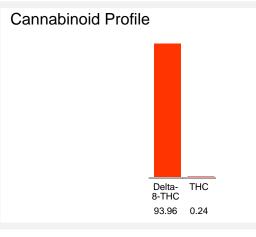

#### Cannabinoid Profile by HPLC

0.24%

Calculated THC Yield

0.00%

Calculated CBD Yield

| Cannabinoid          | % wt  | mg/g  |
|----------------------|-------|-------|
| Delta-8-THC          | 93.96 | 939.6 |
| THC                  | 0.24  | 2.4   |
| Total Cannabinoids   | 94.20 | 942.0 |
| Calculated THC Yield | 0.24  | 2.40  |
| Calculated CBD Yield | 0.00  | 0.00  |
|                      |       |       |